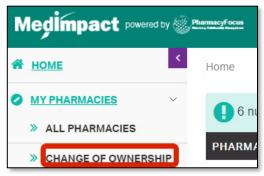

3. Clicking All Pharmacies in tool bar navigates user to all pharmacies user has access to view

- Utilize search tool to find specific pharmacy
- View pharmacy profile by clicking pharmacy name

4. Clicking Change of Ownership in tool bar navigates user to pharmacies that need to rejoin MedImpact

- Utilize search tool to find specific pharmacy
- Action column allows user to approve or deny pharmacy affiliation

- 5. The top of the home page will reflect the number of pharmacies that need attention
  - 6 number of items need your attention
- Clicking this will take the user to the All Pharmacies
- 6. The Information section will contain any documents regarding policies, procedures, or guidelines