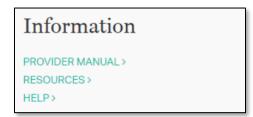

- Utilize search tool to find specific pharmacy
- Action column allows user to approve or deny pharmacy affiliation

- 5. The top of the home page will reflect the number of pharmacies that need attention
  - 6 number of items need your attention
- Clicking this will take the user to the All Pharmacies
- 6. The Information section will contain any documents regarding policies, procedures, or guidelines