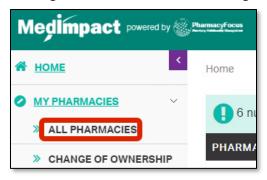

3. Clicking All Pharmacies in tool bar navigates user to all pharmacies user has access to view

- Utilize search tool to find specific pharmacy
- View pharmacy profile by clicking pharmacy name

4. Clicking Change of Ownership in tool bar navigates user to pharmacies that need to rejoin MedImpact