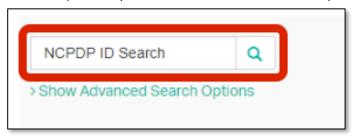

- All pharmacies you have permission to access through NCPDP will be listed
- You can search for a specific pharmacy using the simple or advanced search tools

3. Search for pharmacy based on **NCPDP Number** in collapsed search tool

- Type pharmacy NCPDP number in the NCPDP ID field
- Press the search button
- Pharmacy with searched NCPDP number should populate in table below
- 4. Click **Show Advanced Search Options** for more search filters