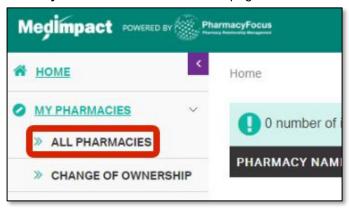

## **Pharmacy - Utilizing the Search Tool**

- Login to your account using your NCPDP credentials <a href="https://pharmacy.medimpact.com">https://pharmacy.medimpact.com</a>
  Contact PharmacyFocus (portalsupport@pharmacyfocus.com) if you need assistance with your credentials.
- 2. Click My Pharmacies from the home page.

- All pharmacies you have permission to access through NCPDP will be listed
- You can search for a specific pharmacy using the simple or advanced search tools

3. Search for pharmacy based on **NCPDP Number** in collapsed search tool