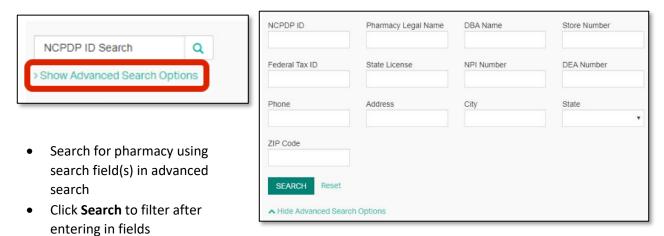

- Type pharmacy NCPDP number in the NCPDP ID field
- Press the search button
- Pharmacy with searched NCPDP number should populate in table below
- 4. Click **Show Advanced Search Options** for more search filters

- Click **Reset** to clear search fields, and start search over
- Click Hide Advanced Search Options to collapse the advanced search, and just view the original NCPDP ID Search feature